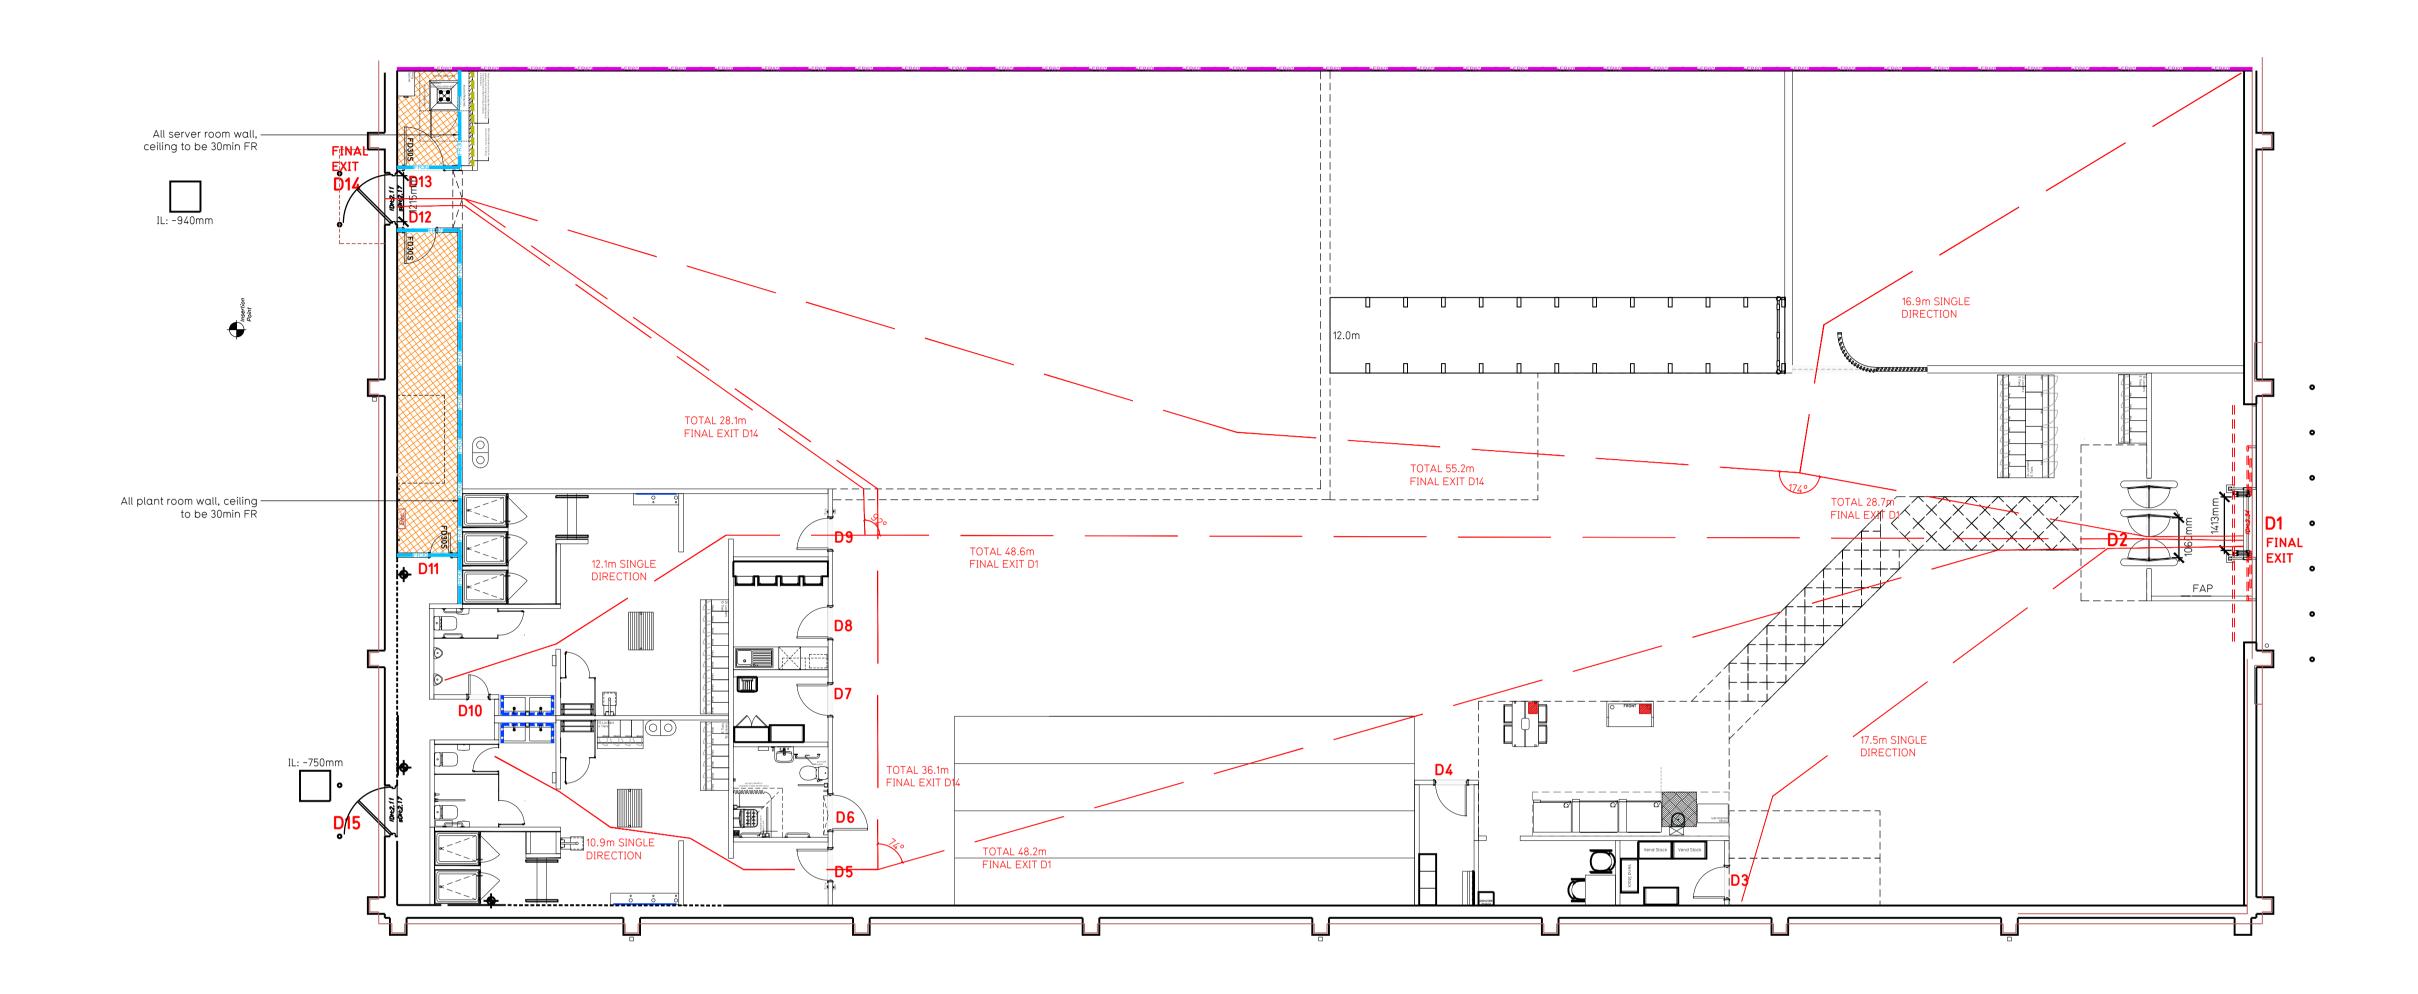

Ground Floor

Escape Route Widths:
In line with Sections 3.21 & 3.22 of 'Approved Document Part B, Volume 2 – buildings other than dwellinghouses' – the adjacent calculations provide justification for the clear opening widths for escape from each floor level/ room in accordance with Table 4 & Appendix C.

Ground Floor
Final Exit D1 limited by Exit D2 Clear Opening Width = 1060mm (allows 222 persons to escape)

Ground Floor
Final Exit D1 limited by Exit D2 Clear Opening Width = 1060mm (allows 222 persons to escape)
Final Exit D14 Clear Opening Width = 1215mm (allows 253 persons to escape, largest opening to be discounted)

Based on NIA of 11574sqft, the Puregym max peak occupancy target = 207 persons
Calculated using Puregym Fire Safety Occupancy Levels Forecast Tool.

The designed occupancy of the unit as calculated would allow a max. No. of 222 persons, which is larger than the total estimated occupancy target of 207 persons and is therefore thought to meet with the Approved Document Part B.

Fire Stopping
All perimeter edges of mezzanine to be appropriately fire stopped to create compartment floor and protect mezzanine structure. All services/drainage penetrations passing through fire rated compartment floor to be fire collared/sealed.