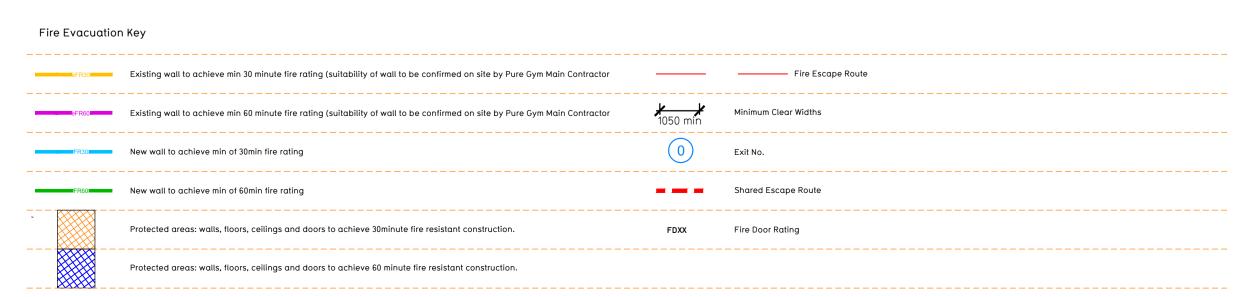

Ground Floor

Escape Route Widths:
In line with Sections 3.21 & 3.22 of 'Approved Document Part B, Volume 2 – buildings other than dwellinghouses' – the adjacent calculations provide justification for the clear opening widths for escape from each floor level/ room in accordance with Table 4 & Appendix C.

Ground Floor
Final Exit D1 limited by Exit D2 Clear Opening Width = 1060mm (allows 222 persons to escape)

Ground Floor
Final Exit D1 limited by Exit D2 Clear Opening Width = 1060mm (allows 222 persons to escape)
Final Exit D14 Clear Opening Width = 1215mm (allows 253 persons to escape, largest opening to be discounted)